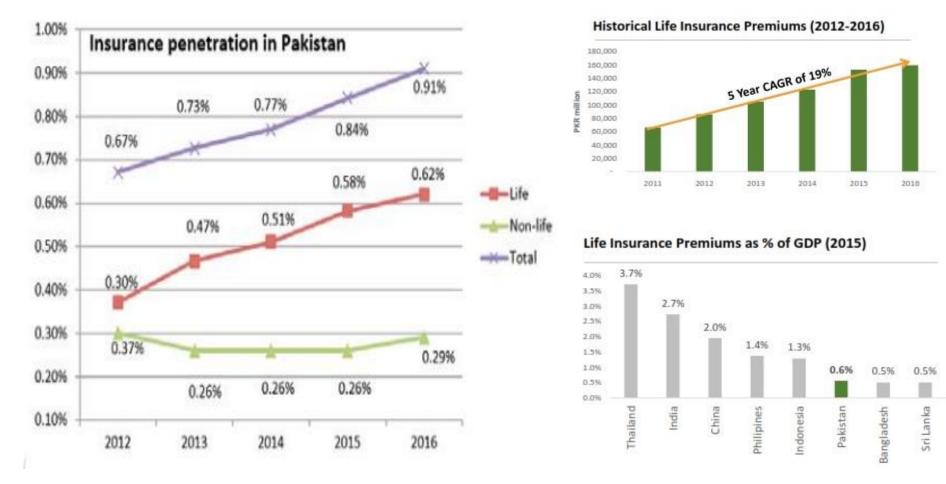

## **Growth and Insurance Penetration**

• Insurance penetration as a percentage of GDP is increasing, however it is still lower than regional average. This shows that potential of growth is high.

4