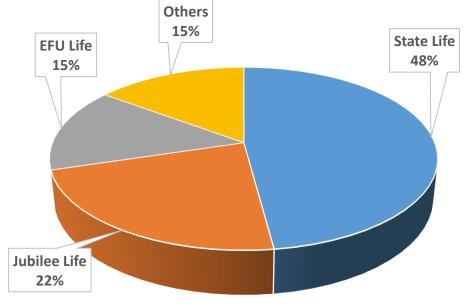

## Life Insurance Market

- There are nine life insurers, including two family takaful operators, and one state-owned insurer in the life insurance sector, namely:
  - State Life
  - Jubilee Life
  - EFU Life
  - IGI Life
  - Adamjee Life
  - TPL Life
  - East West Life
  - Pak Qatar Family Takaful
  - Dawood Family Takaful

- Gross written premium of Life Insurance industry in year 2017 was PKR 209 billion.
- Conventional life insurers are also allowed to write Family Takaful business through their Window Takaful Operations after approval from the regulator