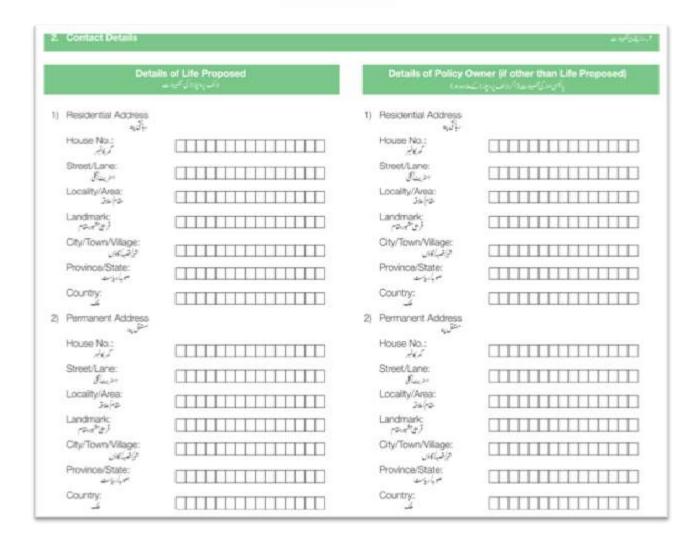

|    | Detai                                                                     | is of Life Proposed<br>कार्ट टी कुल्ट |             |                                                                      | wher (if other than i |        |
|----|---------------------------------------------------------------------------|---------------------------------------|-------------|----------------------------------------------------------------------|-----------------------|--------|
| tj | Name:                                                                     |                                       | 1) Na       | mer:<br>Ci                                                           |                       |        |
|    | CNIC Number:<br>Augustanis<br>Date of Birth:<br>Jaba                      |                                       | 2           | NC Number:<br>สวัสรริกษณ์<br>le of Brith:<br>วันปัจ                  |                       |        |
| 4) | Father's Husbard's<br>Name: p6454                                         |                                       |             | ners/Husbands<br>me: <sub>(164</sub> 24                              |                       |        |
| 5) | Mother's Name:<br>(16.4                                                   |                                       | 5) Mc       | other's Name:<br>(thute                                              |                       |        |
| 6) | Gender (Sex):                                                             |                                       | ale 🗌 6) Ge | inder (Sex):<br>ुन                                                   | Male 🗌                | Female |
| 7) | Marital Status:                                                           |                                       | 7) Me       | rital Status:<br>4,2,5%                                              |                       |        |
| 8) | Nationality:                                                              |                                       |             | diona8ty:                                                            |                       |        |
| 96 | Relationship:<br>of Policy Owner<br>with Life Proposed:<br>Parrowskiewski |                                       | of wit      | lationship:<br>Policy Owner<br>th Life Proposed:<br>22.100 Jintioodi |                       |        |

Here details of the applicant are entered:

## **Details of Life Proposed:**

- 1. Enter name in the boxes (all capital letters) as per CNIC
- 2. Enter 13-digit CNIC number of the applicant
- 3. Date of birth of the applicant in DD/MM/YYYY format
- 4. Enter full name as per CNIC of Father / Husband of applicant
- 5. Enter applicant's Mother's name
- 6. Select Gender of the applicant
- 7. Enter Marital Status of the applicant (Single / Married)
- 8. Nationality of the applicant
- 9. Relationship of the Policy Owner with Life Proposed if the owner of the Policy is other than the applicant

Same entry's/data are entered if the Owner of the Policy is different i.e. the applicant is the son of the owner

Here you enter the details of the applicant resident address for better customer support and care and for the correspondences if required by the TPL Life; fields to enter are:

- House No.
- Street/Lane #
- Locality / Area
- Landmark identification of nearby address
- City
- Province/State
- Country

Same is entered in the Permanent address if the addresses are different for Resident address and Permanent address; else write "same as above" in the Permanent address data fields.